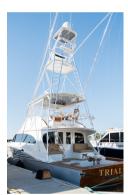

#### **2021 Yacht Participants**

John & Tammy Tinney

Type: 1930 Elco Flat Top Cruiser Length: 45 feet

Jerry Williams
Type: Marlow
Motor Yacht
Length:58 feet

Axel & Patti Erkes
Type: Downeast
Picnic Cruiser
Length: 27 feet

Jon & Lisa Wayne
Type: SportFisher
Convertible
Length: 50 feet

Dr. Ken & Lena White Type: Westbay Sonship Motor Yacht Length: 62 feet

> Phillip & Ann David Type: SeaHunter Center Console Length: 45 feet

Clayton & Susan Gsell Type: Offshore Pilothouse Motor Yacht Length: 54 feet Guy Walters & Kristi Wigal

Type: Hatteras Yacht/Fishing Length: 55 feet

John & Suzie McCarley
Type: Hatteras
Motor Yacht
Length: 63 feet

Jerry Pope Type: 1930 Elco Cruiser Length: 27 feet

Rob & Chris Stewart Type: Meridian 459 Yacht Length: 45 feet

To learn more about the 2021 participants please visit:

YachtVenture.org/yachts

Special acknowledgement to our venue host Bradley Creek Yacht Club 6338 Oleander Drive, Wilmington, North Carolina